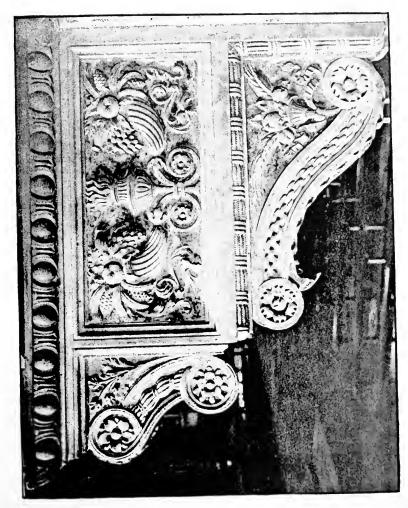

THE RESERVE AT APPLICATE UNAS PRESIDENT

FROM PULPIT IN THE CHURCH OF SANTA CROCE, FLORENCE.

PLATE 12.

TOTAL SAN A STATE OF

FROM PULINT IN THE CHURCH OF SANTA CROCE, FLOWENCE

PLATE 13.

IS HEST OF ACHOUSTORAL PRINTEW.

FROM PULPIT IN THE CHURCH OF SANTA CROCE, FLOWENCE.

PLATE 15.

BASE OF MARSUPHINI MONUMENT, CHURCH OF JANIA CROCF, FLORENCE

PLATE 16.

CASKET OF MARSUPPINI MONUMENT, CHURCH OF SANTA CROCE, FLORENCE.